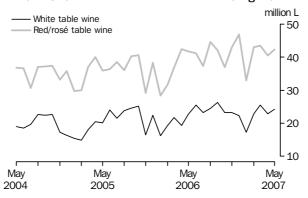

#### EXPORTS OF AUSTRALIAN PRODUCED WINE, Annual totals: Original

EXPORTS OF WHITE AND RED/ROSÉ TABLE WINE

In original terms, 68.0 million litres of Australian produced wine were exported in May 2007, an increase of 6.0% on April 2007 and an increase of 3.4% on May 2006. In May 2007, 24.3 million litres of Australian produced white table wine were exported, an increase of 6.2% on April 2007 and an increase of 6.6% on May 2006. Australian producers exported 42.4 million litres of red and rosé table wine in May 2007, an increase of 4.6% on April 2007 and 1.5% on May 2006.