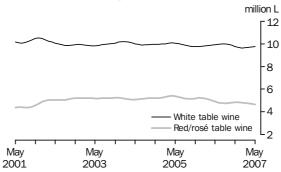

#### DOMESTIC AUSTRALIAN TABLE WINE SALES TREND

TOTAL WHITE AND RED/ROSÉ TABLE WINE

The trend estimate for white table wine sales increased 0.3% in May 2007. This was the fourth month of increase, after five months of decline. The trend estimate for red and rosé wine sales decreased 0.3% on April 2007. This is the second consecutive monthly decrease.