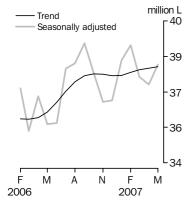

#### SEASONALLY ADJUSTED ESTIMATES

- The seasonally adjusted estimate for domestic sales of Australian produced wine was 38.2 million litres in May 2007, an increase of 2.3% on April 2007.
- The seasonally adjusted estimate for white table wine increased 2.2% on April 2007, while red and rosé table wine increased by 4.4% on April 2007.
- The seasonally adjusted estimate for other wine decreased 2.4% in May 2007.

#### ORIGINAL ESTIMATES

- In original terms, 39.1 million litres of Australian produced wine were sold domestically by winemakers in May 2007, an increase of 13.7% on April 2007. Domestic sales also increased by 8.0% when compared to May 2006.
- Exports of Australian produced wine in May 2007 increased 6.0% on April 2007 to 68.1 million litres. Australia exported 794.8 million litres with a value of \$2.9 billion in the twelve months ending May 2007, an increase of 11.2% in volume and 5.3% in value over the corresponding period to May 2006.