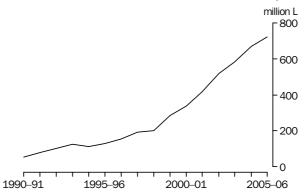

#### EXPORTS OF AUSTRALIAN PRODUCED WINE

ANNUAL EXPORTS OF AUSTRALIAN PRODUCED WINE

The graph below shows that there has been steady growth in the quantity of exports of Australian produced wine over the last fifteen years. In 1990-91, 54.2 million litres of wine were exported. Exports grew rapidly to over 100 million litres in 1992–93 and between 1998–99 and 1999–2000 grew 41.8% to reach 284.9 million litres. Over the next three years there were rises of 18.7%, 23.7% and 24.0% respectively. Wine exports increased 12.7% in 2003–04 to 584.3 million litres and then rose 14.6% in 2004–05 to 669.7 million litres. Wine exports continued to rise in 2005–06, reaching 722.0 million litres, a 7.8% increase on 2004-05.