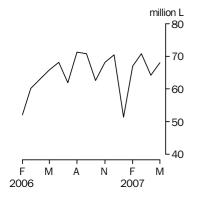

#### EXPORTS OF AUSTRALIAN PRODUCED WINE

ANNUAL EXPORTS OF AUSTRALIAN PRODUCED WINE

The graph below shows that there has been steady growth in the quantity of exports of Australian produced wine over the last fifteen years. In 1990-91, 54.2 million litres of wine were exported. Exports grew rapidly to over 100 million litres in 1992–93 and between 1998–99 and 1999–2000 grew 41.8% to reach 284.9 million litres. Over the next three years there were rises of 18.7%, 23.7% and 24.0% respectively. Wine exports increased 12.7% in 2003–04 to 584.3 million litres and then rose 14.6% in 2004–05 to 669.7 million litres. Wine exports continued to rise in 2005–06, reaching 722.0 million litres, a 7.8% increase on 2004-05.

#### EXPORTS OF AUSTRALIAN PRODUCED WINE, Annual totals: Original

EXPORTS OF WHITE AND RED/ROSÉ TABLE WINE

In original terms, 68.0 million litres of Australian produced wine were exported in May 2007, an increase of 6.0% on April 2007 and an increase of 3.4% on May 2006. In May 2007, 24.3 million litres of Australian produced white table wine were exported, an increase of 6.2% on April 2007 and an increase of 6.6% on May 2006. Australian producers exported 42.4 million litres of red and rosé table wine in May 2007, an increase of 4.6% on April 2007 and 1.5% on May 2006.