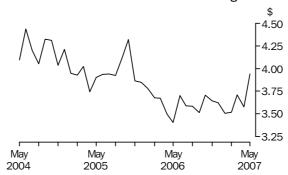

#### **EXPORTS OF AUSTRALIAN PRODUCED WINE** continued

UNIT VALUE OF WINE EXPORTS

In original terms, 68.1 million litres of wine valued at \$268.1m were exported in May 2007, an increase of 6.0% in quantity and 16.7% in value on April 2007. The average value of Australian wine exported in May 2007 was \$3.94 per litre, up from \$3.58 per litre in April 2007 and also up from \$3.41 per litre in May 2006.