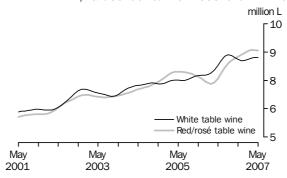

#### DOMESTIC AUSTRALIAN TABLE WINE SALES TREND

TOTAL WHITE AND RED/ROSÉ TABLE WINE

The trend estimate for white table wine sales increased 0.3% in May 2007. This was the fourth month of increase, after five months of decline. The trend estimate for red and rosé wine sales decreased 0.3% on April 2007. This is the second consecutive monthly decrease.