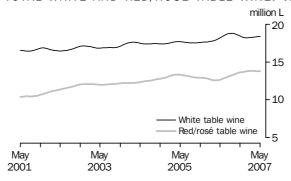

#### EXPORTS OF AUSTRALIAN PRODUCED WINE, Annual totals: Original

EXPORTS OF WHITE AND RED/ROSÉ TABLE WINE

In original terms, 68.0 million litres of Australian produced wine were exported in May 2007, an increase of 6.0% on April 2007 and an increase of 3.4% on May 2006. In May 2007, 24.3 million litres of Australian produced white table wine were exported, an increase of 6.2% on April 2007 and an increase of 6.6% on May 2006. Australian producers exported 42.4 million litres of red and rosé table wine in May 2007, an increase of 4.6% on April 2007 and 1.5% on May 2006.